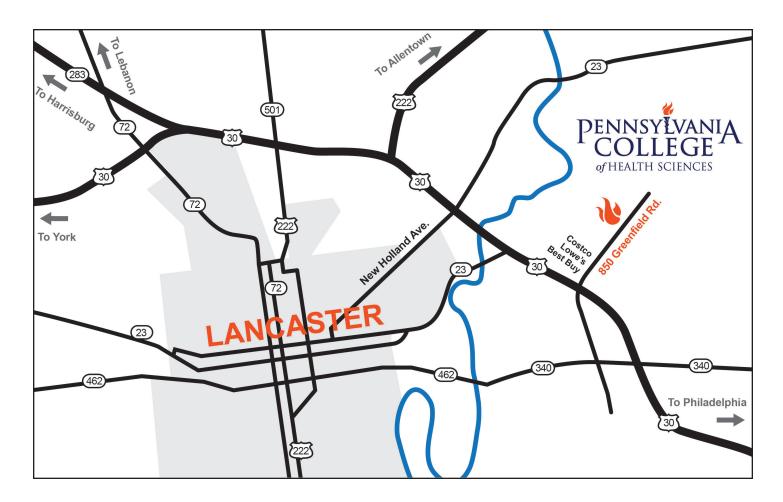

# Directions to Pennsylvania College of Health Sciences

850 Greenfield Road, Lancaster, PA

## From the Harrisburg area:

Take I-83 to PA 283-E. Merge onto 30-E. Take the Greenfield Road exit and merge onto Greenfield Road. Travel down Greenfield Road until you reach the PA College campus, 850 Greenfield Road, on the left.

## From the Reading area:

Take 422-W to 222-S. Merge onto 30-E. Take the Greenfield Road exit and merge onto Greenfield Road. Travel down Greenfield Road until you reach the PA College campus, 850 Greenfield Road, on the left.

## From the Philadelphia area:

Take I-76 W to exit 286 to 222-S. Merge onto 30-E. Take the Greenfield Road exit and merge onto Greenfield Road. Travel down Greenfield Road until you reach the PA College campus, 850 Greenfield Road, on the left.

#### From the York area or areas west of Lancaster:

Take 30-E to the Greenfield Road exit and merge onto Greenfield Road. Travel down Greenfield Road until you reach the PA College campus, 850 Greenfield Road, on the left.

### From areas east of Lancaster:

Take 30-W to the Greenfield Road exit and merge onto Greenfield Road. Travel down Greenfield Road until you reach the PA College campus, 850 Greenfield Road, on the left.